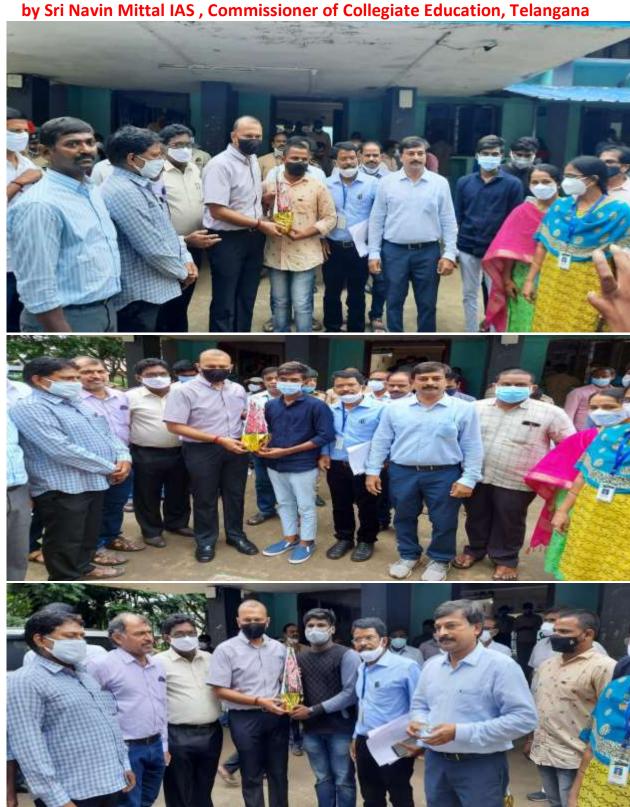

## Inauguration of Online Free Coaching for JAM-2021 by Prof. N.V.Ramana Rao, Director, NIT, Warangal

Felicitation to JAM-2021 Rankers by Sri Navin Mittal IAS , Commissioner of Collegiate Education, Telangana