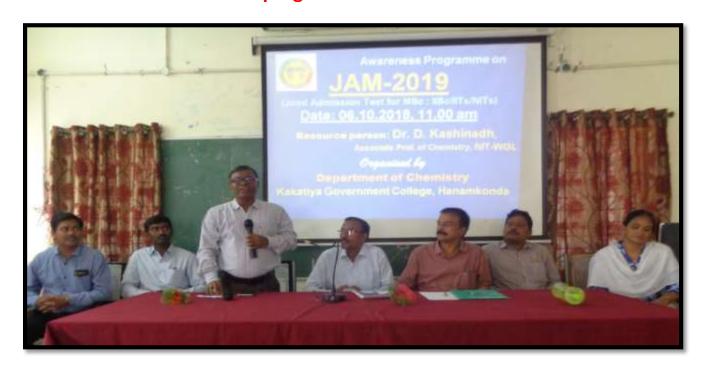

# Free coaching for JAM 2022 begins

STATE BUREAU

Hanamkonda

Free Coaching for JAM 2022 (Joint Admission Test for MSc) being organised by Department of Chemistry, Kakatiya Government College, Hanumakonda, was inaugurated by D Kashinadh, Associate Professor of Chemistry, NIT, Warangal, here on Wednesday.

Helping students

Chairing the inaugural function, Principal Dr K Mallesham, appreciated the efforts of Chemistry Department in coming forward to organise free coaching every year and helping the underprivileged students of Government colleges and wished that like every year, this time also more number of students shall bag seats in ITTs

and NTTs. Programme coordinator and Head, Department of Chemistry Dr B Ramesh said that the free coaching classes will be conducted in ONLINE and OFFLINE mode for 35 days from Jan 5 to February 9, 2022. He told that the coaching classes are designed in such a way that they are also useful for forthcoming cracking CUCET (Central Universities Common Entrance Test), to be conducted by National Testing Agency (NTA).