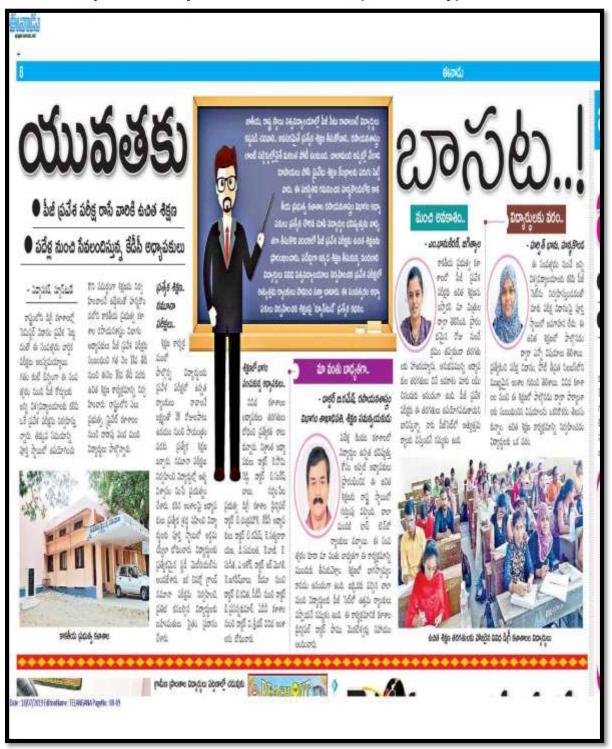

## Telangana Today

Thursday, January 6, 2022

# Free coaching for JAM 2022 begins

STATE BUREAU

Hanamkonda

Free Coaching for JAM 2022 (Joint Admission Test for MSc) being organised by Department of Chemistry, Kakatiya Government College, Hanumakonda, was inaugurated by D Kashinadh, Associate Professor of Chemistry, NIT, Warangal, here on Wednesday.

Helping students

Chairing the inaugural function, Principal Dr K Mallesham, appreciated the efforts of Chemistry Department in coming forward to organise free coaching every year and helping the underprivileged students of Government colleges and wished that like every year, this time also more number of students shall bag seats in ITTs

and NTTs. Programme coordinator and Head, Department of Chemistry Dr B Ramesh said that the free coaching classes will be conducted in ONLINE and OFFLINE mode for 35 days from Jan 5 to February 9, 2022. He told that the coaching classes are designed in such a way that they are also useful for forthcoming cracking CUCET (Central Universities Common Entrance Test), to be conducted by National Testing Agency (NTA).

Kandala Satyanarayana, Dr Vasam Sreenivas, Dr P Sumalatha, Ashok Alishala, K Suneetha, Dr R Mogili, K Jagadeesh Babu; resource persons from NIT, Warangal and various government colleges in the state are engaged for the free coaching classes.